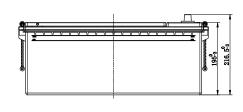

## **CHARACTERISTICS**

| Item                           |        | Specifications       |
|--------------------------------|--------|----------------------|
| Nominal Voltage                |        | 12V                  |
| Nominal Capacity (20HR)        |        | 180Ah                |
| Reserve Capacity               |        | 360min               |
| Cold Cranking Amps@0°F (-18°C) |        | 1100A                |
|                                | Length | 513mm (20.2inches)   |
| Dimension                      | Width  | 222mm (8.74inches)   |
|                                | Height | 216.5mm (8.52inches) |
| Approx Weight                  |        | 47.7kg (105.2lbs)    |
| Terminal                       |        | 1                    |
| Cell layout                    |        | 3                    |
| Hold-Down                      |        | B0                   |
| Case                           |        | Black-PP Material    |
| Cover                          |        | Black-PP Material    |
| Handle                         |        | TS8                  |