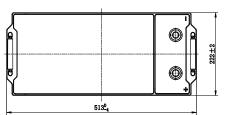

## **CHARACTERISTICS**

| Item                           |        | Specifications       |
|--------------------------------|--------|----------------------|
| Nominal Voltage                |        | 12V                  |
| Nominal Capacity (20HR)        |        | 180Ah                |
| Reserve Capacity               |        | 360min               |
| Cold Cranking Amps@0°F (-18°C) |        | 1100A                |
|                                | Length | 513mm (20.2inches)   |
| Dimension                      | Width  | 222mm (8.74inches)   |
|                                | Height | 216.5mm (8.52inches) |
| Approx Weight                  |        | 47.7kg (105.2lbs)    |
| Terminal                       |        | 1                    |
| Cell layout                    |        | 3                    |
| Hold-Down                      |        | B0                   |
| Case                           |        | Black-PP Material    |
| Cover                          |        | Black-PP Material    |
| Handle                         |        | TS8                  |