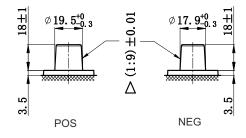

## **CHARACTERISTICS**

| Item                           |        | Specifications       |
|--------------------------------|--------|----------------------|
| Nominal Voltage                |        | 12V                  |
| Nominal Capacity (20HR)        |        | 180Ah                |
| Reserve Capacity               |        | 360min               |
| Cold Cranking Amps@0°F (-18°C) |        | 1100A                |
|                                | Length | 513mm (20.2inches)   |
| Dimension                      | Width  | 222mm (8.74inches)   |
|                                | Height | 216.5mm (8.52inches) |
| Approx Weight                  |        | 47.7kg (105.2lbs)    |
| Terminal                       |        | 1                    |
| Cell layout                    |        | 3                    |
| Hold-Down                      |        | B0                   |
| Case                           |        | Black-PP Material    |
| Cover                          |        | Black-PP Material    |
| Handle                         |        | TS8                  |